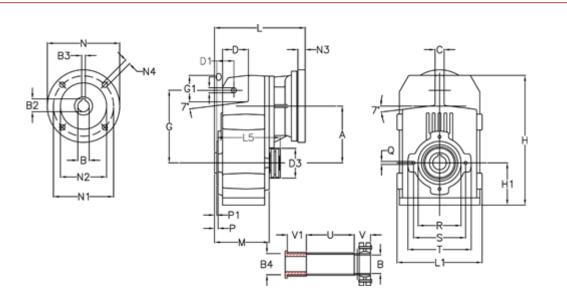

## **Data Sheet**

Article number: 29560205838220 Description: Shaft mounted gear A253QF30-58,3-P63B5

## **Measures**

| A = 128.75 | D1 = 43.5 | l5 = 197.5 | P1                                   | = 3.5    | V = 41  |
|------------|-----------|------------|--------------------------------------|----------|---------|
| B = 30     | d3 = 83   | M = 135.5  | Q                                    | = M10x14 | V1 = 48 |
| B1 = 11    | G = 162   | N = 140    | R                                    | = 110    |         |
| B2 = 12.8  | G1 = 58.0 | N1 = 115   | S                                    | = 130    |         |
| B3 = 4     | H = 290.5 | N2 = 95    | Т                                    | = 150    |         |
| B4 = 30    | H1 = 93.5 | N4 = M8x19 | Tightening torque Nm adapter bushing | g = 6.0  |         |
| C = 20     | L = 213.0 | O = 13     | Tightening torque Nm shrink disc     | = 7.0    |         |
| D = 57.0   | L1 = 188  | P = 6.0    | U                                    | = 120.5  |         |
|            |           |            |                                      |          |         |